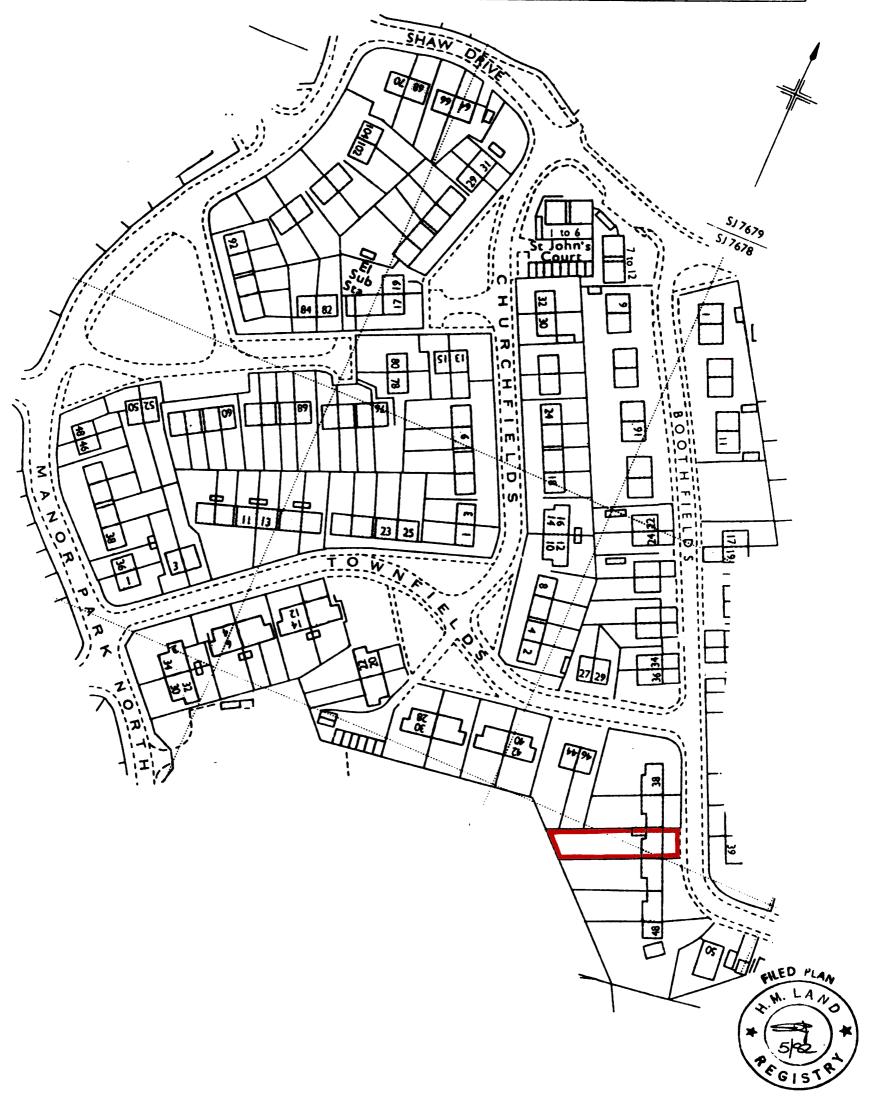

H.M. LAND REGISTRY

CH 19032

ORDNANCE SURVEY PLAN REFERENCE

SJ 7678

SECTION E

Scale
1/1250 Enlarged from 1/2500

COUNTY CHESHIRE

DISTRICT MACCLESFIELD

© Crown copyright 1977

This is a print of the view of the title plan obtained from HM Land Registry showing the state of the title plan on 19 December 2023 at 10:43:02. This title plan shows the general position, not the exact line, of the boundaries. It may be subject to distortions in scale. Measurements scaled from this plan may not match measurements between the same points on the ground.

This title is dealt with by HM Land Registry, Birkenhead Office.